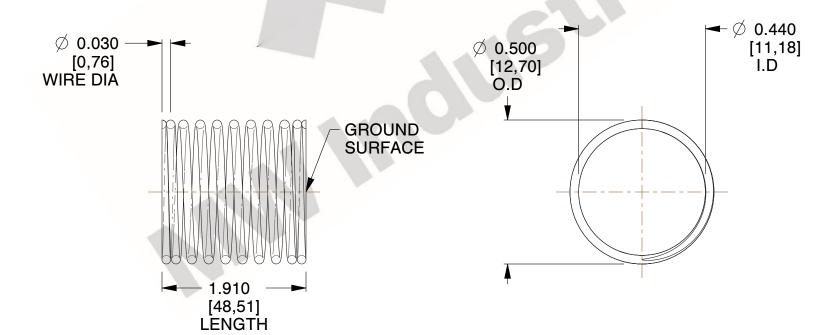

## **NOTES:**

1. Material: Spring Steel 2. Finish: Glod Irridite

3. Ends: Closed and Ground

4. Total Coils: 10.000

5. Sugg. Max. Deflection: 0.360 (in) 6. Sugg. Max. Load : 2.300 (lbs)

7. All Drawing Dimensions are in Inches [mm]