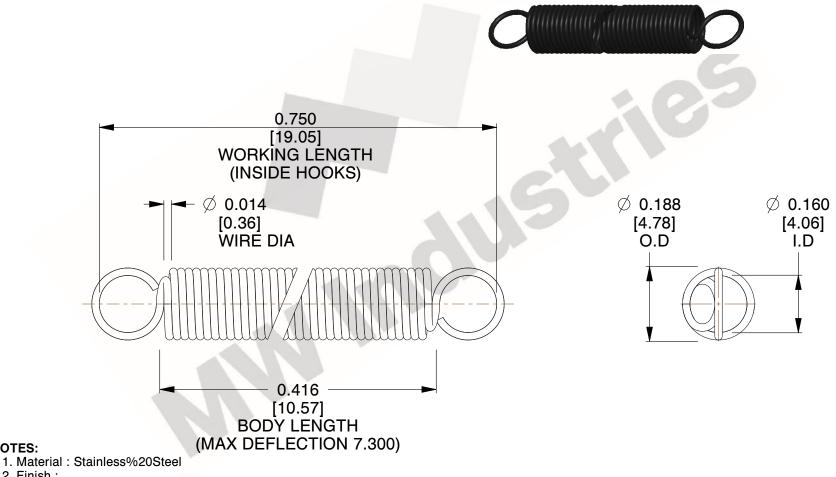

2. Finish: 3. Sugg Max. Load: 0.550 (lbs) 4. Sugg Max. Deflection: 7.300 (in)

5. All Drawing Dimensions are in Inches [mm]

6. Coil%

NOTES:

www.mwcomponents.com 800.237.5225

This file and any associated information and specifications are provided for reference and evaluation purposes only, and is subject to change without notice. MW Industries makes no representations, warranties or guarantees as to the appropriateness, accuracy, completeness, or suitability for any purpose, of the file, information or specifications. You are solely responsible for the use of the file, information or specifications.

3.000

SCALE

COMPONENT **SPRINGS** UNIT **ZZ3-11** INCH [mm] SHEET **EXTENSION SPRINGS** 1 of 1