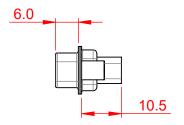

|             |            |      |   | 39.15 ±0.38 |          |          |             |  |
|-------------|------------|------|---|-------------|----------|----------|-------------|--|
| 12.60 ±0.38 | 0.25       |      |   | <b>—</b>    |          | 33       | 3.32 ±0.25  |  |
| 2.60        | 8.36 ±0.25 | 2.84 |   |             | <b>—</b> |          | 25.25       |  |
| 7           | 0          | 2    |   |             |          | _        |             |  |
|             |            | _    | - |             | (        | -<br>• • | • • • • • • |  |
| 1           |            |      |   | <u> </u>    | 7        |          |             |  |
|             |            |      |   | _           |          |          | 2.77        |  |
|             |            |      |   | _           |          |          | 1.385       |  |

| 7   |  |
|-----|--|
| 6.0 |  |

| TOLERANCE<br>UNLESS OTHERWISE<br>SPECIFIED |       |  |  |
|--------------------------------------------|-------|--|--|
| .X                                         | ±0.25 |  |  |
| .XX                                        | ±0.13 |  |  |