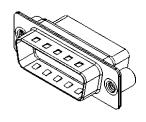

## NOTES:

MATERIAL:

HOUSING: THERMOPLASTIC POLYESTER, UL94V-0

SHELL: STEEL, NICKEL PLATED

## 627 SERIES D-SUB CONNECTOR

EDAC INC TORONTO, ONTARIO CANADA

THESE DRAWINGS AND SPECIFICATIONS ARE THE PROPERTY OF EDAC INC..AND SHALL NOT BE REPRODUCED,OR COPIED OR USED AS THE BASIS FOR THE MANUFACTURE OR SALE OF APPARATUS WITHOUT WRITTEN PERMISSION.