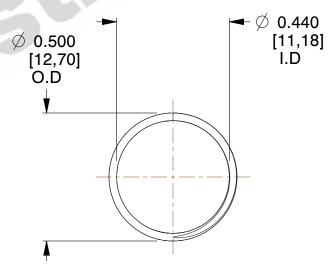

## **NOTES:**

1. Material : Spring Steel 2. Finish : Glod Irridite

3. Ends: Closed and Ground

4. Total Coils: 10.000

5. Sugg. Max. Deflection : 0.300 (in)6. Sugg. Max. Load : 2.300 (lbs)

7. All Drawing Dimensions are in Inches [mm]

SCALE

2.667

11772

COMPONENT

COMPRESSION SPRINGS

UNIT
INCH [mm]

**SPRINGS** 

SHEET