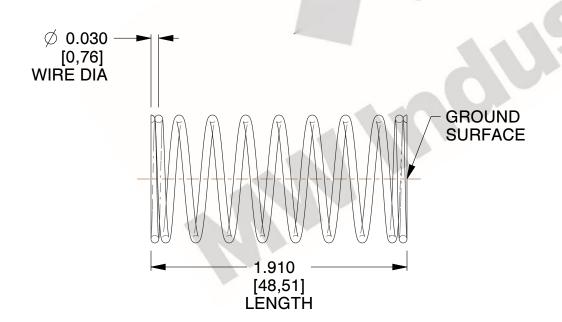

## **NOTES:**

1. Material : Spring Steel 2. Finish : Glod Irridite

3. Ends: Closed and Ground

4. Total Coils: 10.000

5. Sugg. Max. Deflection : 0.300 (in)6. Sugg. Max. Load : 2.300 (lbs)

7. All Drawing Dimensions are in Inches [mm]

SCALE

2.667

11772

COMPONENT

COMPRESSION SPRINGS

UNIT
INCH [mm]

**SPRINGS** 

SHEET