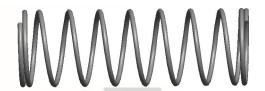

## **NOTES:**

Material : Music Wire
Finish : Glod Irridite

3. Ends: Closed

4. Total Coils: 10.000

Sugg. Max. Deflection: 0.980 (in)
Sugg. Max. Load: 2.300 (lbs)

7. All Drawing Dimensions are in Inches [mm]