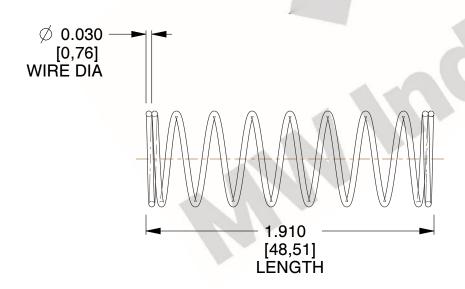

## **NOTES:**

Material : Music Wire
Finish : Glod Irridite

3. Ends: Closed

4. Total Coils: 10.000

Sugg. Max. Deflection: 0.980 (in)
Sugg. Max. Load: 2.300 (lbs)

7. All Drawing Dimensions are in Inches [mm]