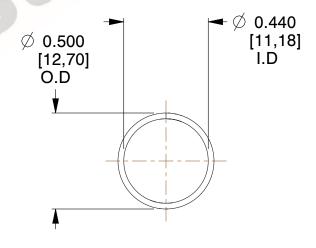

## **NOTES:**

Material : Music Wire
Finish : Glod Irridite

3. Ends: Closed

4. Total Coils: 10.000

Sugg. Max. Deflection: 0.980 (in)
Sugg. Max. Load: 2.300 (lbs)

7. All Drawing Dimensions are in Inches [mm]