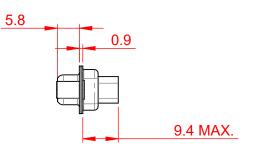

|                    |                                                                |                                                                                                                                                                                                                |                          | SW REFERENCE NO.: 628 ASSEMBLY |       |  |
|--------------------|----------------------------------------------------------------|----------------------------------------------------------------------------------------------------------------------------------------------------------------------------------------------------------------|--------------------------|--------------------------------|-------|--|
| 638 5              | 638 SERIES D-SUB CONNECTOR                                     |                                                                                                                                                                                                                | DRAWN: C.B               | DATE: AUG. 01/2                | 018   |  |
|                    |                                                                |                                                                                                                                                                                                                | CHECKED:                 | DATE:                          |       |  |
| YOUR CONNECTION TO | EDAC INC<br>TORONTO, ONTARIO<br>CANADA<br>TO QUALITY & SERVICE | THESE DRAWINGS AND SPECIFICATIONS<br>ARE THE PROPERTY OF EDAC INC.,AND<br>SHALL NOT BE REPRODUCED,OR COPIED<br>OR USED AS THE BASIS FOR THE<br>MANUFACTURE OR SALE OF APPARATUS<br>WITHOUT WRITTEN PERMISSION. | SCALE: 1:1               | SHEET 1 OF                     | 1     |  |
|                    |                                                                |                                                                                                                                                                                                                | DRAWING NUMBER: 638-026- | 010-048                        | ISSUE |  |
|                    |                                                                |                                                                                                                                                                                                                | PART NUMBER: 638-026     | 010-048                        | 1     |  |