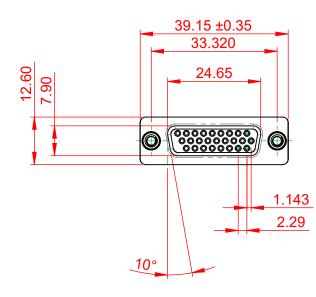

|                    |                                                                |                                                                                                                                                                                                                |                          | SW REFERENCE NO.: 628 ASSEMBLY |       |  |
|--------------------|----------------------------------------------------------------|----------------------------------------------------------------------------------------------------------------------------------------------------------------------------------------------------------------|--------------------------|--------------------------------|-------|--|
| 638 5              | 638 SERIES D-SUB CONNECTOR                                     |                                                                                                                                                                                                                | DRAWN: C.B               | DATE: AUG. 01/2                | 018   |  |
|                    |                                                                |                                                                                                                                                                                                                | CHECKED:                 | DATE:                          |       |  |
| YOUR CONNECTION TO | EDAC INC<br>TORONTO, ONTARIO<br>CANADA<br>TO QUALITY & SERVICE | THESE DRAWINGS AND SPECIFICATIONS<br>ARE THE PROPERTY OF EDAC INC.,AND<br>SHALL NOT BE REPRODUCED,OR COPIED<br>OR USED AS THE BASIS FOR THE<br>MANUFACTURE OR SALE OF APPARATUS<br>WITHOUT WRITTEN PERMISSION. | SCALE: 1:1               | SHEET 1 OF                     | 1     |  |
|                    |                                                                |                                                                                                                                                                                                                | DRAWING NUMBER: 638-026- | 010-048                        | ISSUE |  |
|                    |                                                                |                                                                                                                                                                                                                | PART NUMBER: 638-026     | 010-048                        | 1     |  |