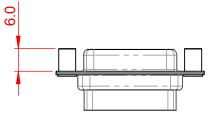

|                    |                                                                |                                                                                                                                                                                                                |                          | SW REFERENCE NO.: 628 ASSEMBLY |       |  |
|--------------------|----------------------------------------------------------------|----------------------------------------------------------------------------------------------------------------------------------------------------------------------------------------------------------------|--------------------------|--------------------------------|-------|--|
| 638 5              | 638 SERIES D-SUB CONNECTOR                                     |                                                                                                                                                                                                                | DRAWN: C.B               | DATE: AUG. 01/2                | 018   |  |
|                    |                                                                |                                                                                                                                                                                                                | CHECKED:                 | DATE:                          |       |  |
| YOUR CONNECTION TO | EDAC INC<br>TORONTO, ONTARIO<br>CANADA<br>TO QUALITY & SERVICE | THESE DRAWINGS AND SPECIFICATIONS<br>ARE THE PROPERTY OF EDAC INC.,AND<br>SHALL NOT BE REPRODUCED,OR COPIED<br>OR USED AS THE BASIS FOR THE<br>MANUFACTURE OR SALE OF APPARATUS<br>WITHOUT WRITTEN PERMISSION. | SCALE: 1:1               | SHEET 1 OF                     | 1     |  |
|                    |                                                                |                                                                                                                                                                                                                | DRAWING NUMBER: 638-026- | 010-048                        | ISSUE |  |
|                    |                                                                |                                                                                                                                                                                                                | PART NUMBER: 638-026     | 010-048                        | 1     |  |