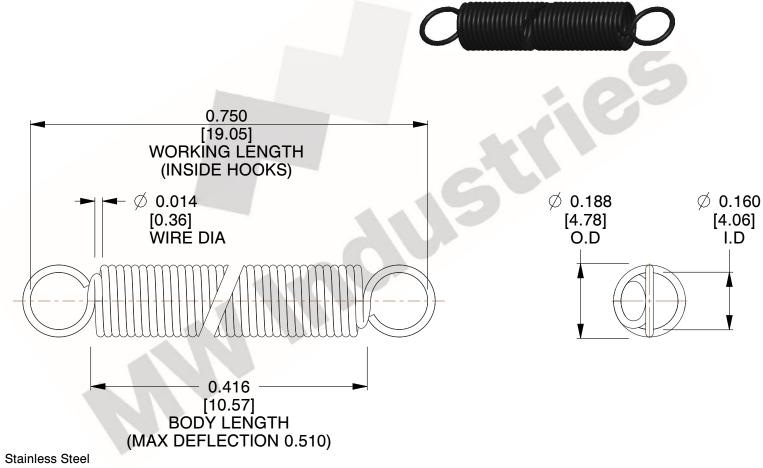

NOTES:

1. Material: Stainless Steel

2. Finish:

3. Sugg Max. Load: 0.550 (lbs) 4. Sugg Max. Deflection: 0.510 (in)

5. All Drawing Dimensions are in Inches [mm]

6. Coi

This file and any associated information and specifications are provided for reference and evaluation purposes only, and is subject to change without notice. MW Industries makes no representations, warranties or guarantees as to the appropriateness, accuracy, completeness, or suitability for any purpose, of the file, information or specifications. You are solely responsible for the use of the file, information or specifications.

> SCALE 3.000

| COMPONENT         | SPRINGS       |
|-------------------|---------------|
| ZZ3-11            | UNIT          |
| 220 11            | INCH [mm]     |
| EXTENSION SPRINGS | SHEET         |
|                   | PRINGS 1 of 1 |