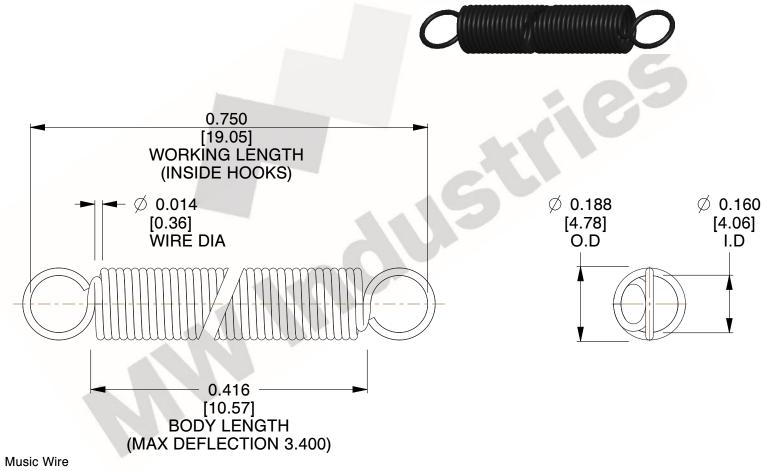

NOTES:

1. Material: Music Wire

2. Finish:

3. Sugg Max. Load: 0.550 (lbs) 4. Sugg Max. Deflection: 3.400 (in)

5. All Drawing Dimensions are in Inches [mm]

6. Coil Count

This file and any associated information and specifications are provided for reference and evaluation purposes only, and is subject to change without notice. MW Industries makes no representations, warranties or guarantees as to the appropriateness, accuracy, completeness, or suitability for any purpose, of the file, information or specifications. You are solely responsible for the use of the file, information or specifications.