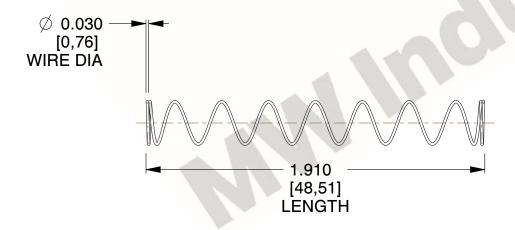

## **NOTES:**

1. Material: Stainless Steel

2. Finish: Glod Irridite

3. Ends: Closed

4. Total Coils: 10.000

Sugg. Max. Deflection : 2.200 (in)
 Sugg. Max. Load : 2.300 (lbs)

7. All Drawing Dimensions are in Inches [mm]