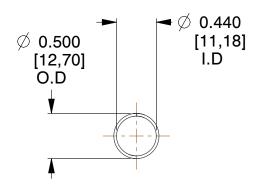

## **NOTES:**

1. Material: Stainless Steel

2. Finish: Glod Irridite

3. Ends: Closed

4. Total Coils: 10.000

Sugg. Max. Deflection : 2.200 (in)
 Sugg. Max. Load : 2.300 (lbs)

7. All Drawing Dimensions are in Inches [mm]