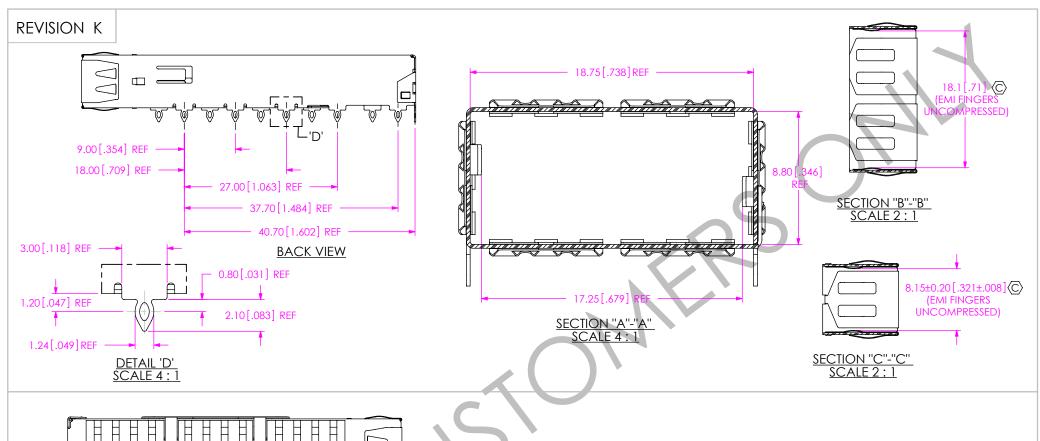

DO NOT SCALE DRAWING

SHEET SCALE: 1.5:1

520 PARK EAST BLVD, NEW ALBANY, IN 47150 PHONE: 812-944-6733 FAX: 812-948-5047 e-Mail info@SAMTEC.com code 55322

DESCRIPTION:

**QSFP CAGE** 

QSFPC-PF-XX-X BY: VICKY Z 09/07/2010 SHEET 2 OF 4