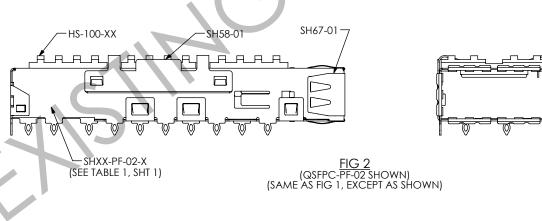

THIS DOCUMENT CONTAINS CONFIDENTIAL AND PROPRIETARY INFORMATION AND ALL DESIGN, MANUFACTURING, REPRODUCTION, USE, PATENT RIGHTS AND SALES RIGHTS ARE EXPRESSLY RESERVED BY SAMTEC, INC. THIS DOCUMENT SHALL NOT BE DISCLOSED. IN WHOLE REPRODUCED, TRANSFERRED OR INCORPORATED IN ANY OTHER PROJECT IN ANY MANNER WITHOUT THE EXPRESS WRITTEN CONSENT OF SAMTEC, INC.

DO NOT SCALE DRAWING

SHEET SCALE: 1.5:1



520 PARK EAST BLVD, NEW ALBANY, IN 47150 PHONE: 812-944-6733 FAX: 812-948-5047 e-Mail info@SAMTEC.com code 55322

DESCRIPTION:

**QSFP CAGE** 

QSFPC-PF-XX-X BY: VICKY Z 09/07/2010 SHEET 2 OF 4

F:\DWG\MISC\MKTG\QSFPC-PF-XX-X-MKT.SLDDRW