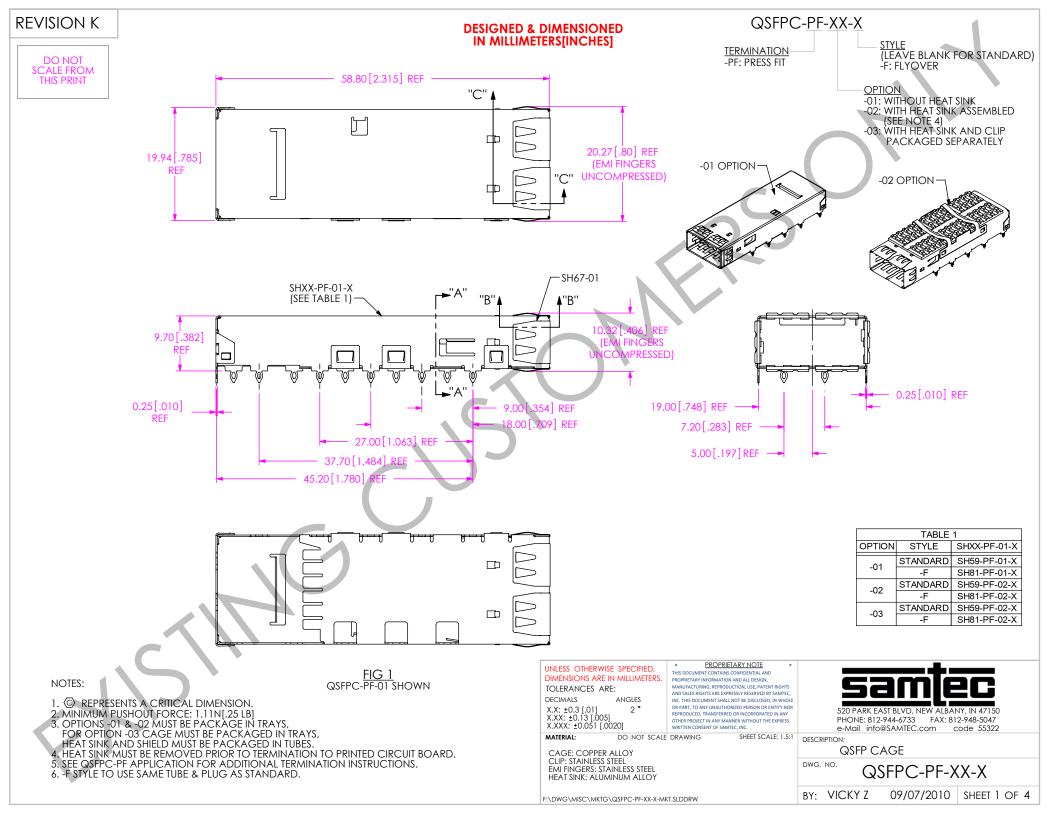

THIS DOCUMENT CONTAINS CONFIDENTIAL AND PROPRIETARY INFORMATION AND ALL DESIGN, MANUFACTURING, REPRODUCTION, USE, PATENT RIGHTS AND SALES RIGHTS ARE EXPRESSLY RESERVED BY SAMTEC, INC. THIS DOCUMENT SHALL NOT BE DISCLOSED. IN WHOLE REPRODUCED, TRANSFERRED OR INCORPORATED IN ANY OTHER PROJECT IN ANY MANNER WITHOUT THE EXPRESS WRITTEN CONSENT OF SAMTEC, INC.

DO NOT SCALE DRAWING

SHEET SCALE: 1.5:1



520 PARK EAST BLVD, NEW ALBANY, IN 47150 PHONE: 812-944-6733 FAX: 812-948-5047 e-Mail info@SAMTEC.com code 55322

DESCRIPTION:

**QSFP CAGE** 

QSFPC-PF-XX-X BY: VICKY Z 09/07/2010 SHEET 2 OF 4

F:\DWG\MISC\MKTG\QSFPC-PF-XX-X-MKT.SLDDRW