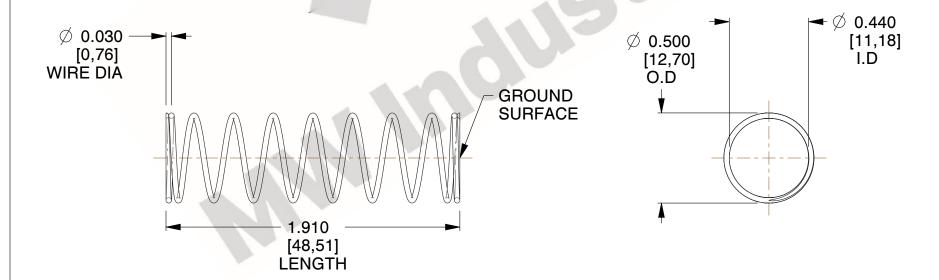

## **NOTES:**

1. Material: Stainless Steel

2. Finish: Glod Irridite

3. Ends: Closed and Ground

4. Total Coils: 10.000

5. Sugg. Max. Deflection: 0.890 (in) 6. Sugg. Max. Load: 2.300 (lbs)

7. All Drawing Dimensions are in Inches [mm]

1.878

SCALE

COMPONENT **SPRINGS** UNIT 11772 INCH [mm] SHEET **COMPRESSION SPRINGS** 1 of 1