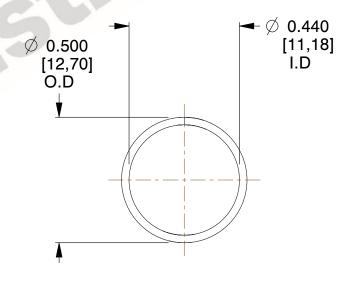

## **NOTES:**

1. Material : Spring Steel 2. Finish : Glod Irridite

3. Ends: Closed

4. Total Coils: 10.000

Sugg. Max. Deflection : 0.240 (in)
Sugg. Max. Load : 2.300 (lbs)

7. All Drawing Dimensions are in Inches [mm]