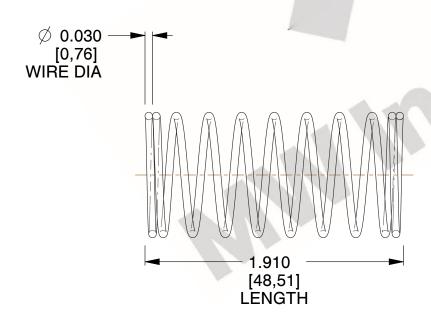

## **NOTES:**

1. Material : Spring Steel 2. Finish : Glod Irridite

3. Ends: Closed

4. Total Coils: 10.000

Sugg. Max. Deflection : 0.240 (in)
Sugg. Max. Load : 2.300 (lbs)

7. All Drawing Dimensions are in Inches [mm]