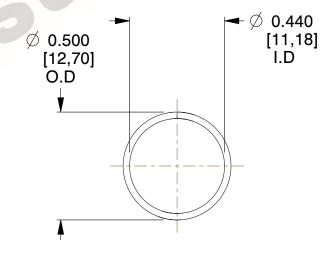

## **NOTES:**

1. Material : Spring Steel 2. Finish : Glod Irridite

3. Ends: Closed

4. Total Coils: 10.000

Sugg. Max. Deflection: 0.410 (in)
 Sugg. Max. Load: 2.300 (lbs)

7. All Drawing Dimensions are in Inches [mm]