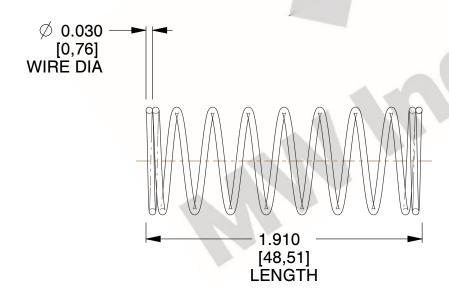

## **NOTES:**

1. Material : Spring Steel 2. Finish : Glod Irridite

3. Ends: Closed

4. Total Coils: 10.000

Sugg. Max. Deflection: 0.410 (in)
 Sugg. Max. Load: 2.300 (lbs)

7. All Drawing Dimensions are in Inches [mm]