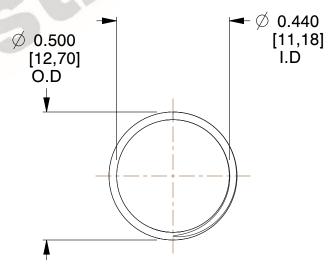

## **NOTES:**

1. Material : Spring Steel 2. Finish : Glod Irridite

3. Ends: Closed and Ground

4. Total Coils: 10.000

Sugg. Max. Deflection: 0.600 (in)
Sugg. Max. Load: 2.300 (lbs)

7. All Drawing Dimensions are in Inches [mm]

SCALE

2.667

11772

COMPONENT

COMPRESSION SPRINGS

UNIT

**SPRINGS** 

INCH [mm]