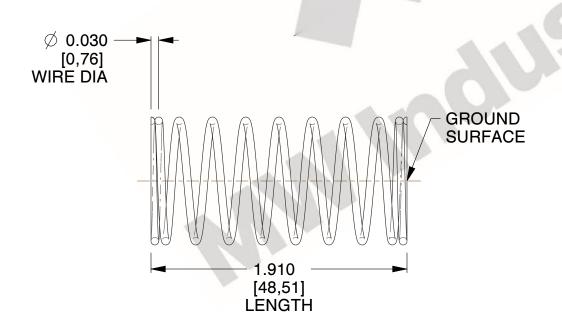

## **NOTES:**

1. Material : Spring Steel 2. Finish : Glod Irridite

3. Ends: Closed and Ground

4. Total Coils: 10.000

Sugg. Max. Deflection: 0.600 (in)
Sugg. Max. Load: 2.300 (lbs)

7. All Drawing Dimensions are in Inches [mm]

SCALE

2.667

11772

COMPONENT

COMPRESSION SPRINGS

UNIT

**SPRINGS** 

INCH [mm]