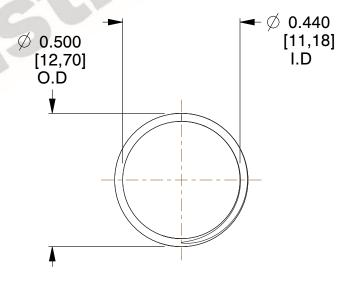

## **NOTES:**

1. Material: Stainless Steel

2. Finish: Glod Irridite

3. Ends: Closed and Ground

4. Total Coils: 10.000

Sugg. Max. Deflection: 0.370 (in)
 Sugg. Max. Load: 2.300 (lbs)

7. All Drawing Dimensions are in Inches [mm]