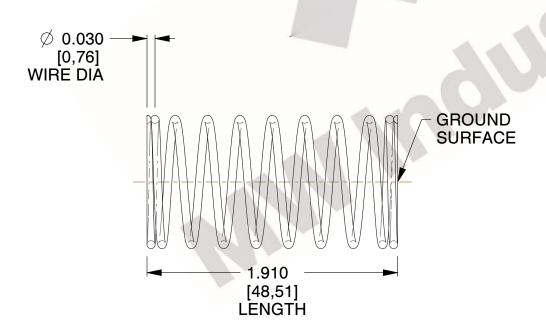

## **NOTES:**

1. Material: Stainless Steel

2. Finish: Glod Irridite

3. Ends: Closed and Ground

4. Total Coils: 10.000

Sugg. Max. Deflection: 0.370 (in)
 Sugg. Max. Load: 2.300 (lbs)

7. All Drawing Dimensions are in Inches [mm]