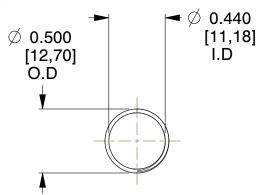

## **NOTES:**

1. Material: Stainless Steel

2. Finish: Glod Irridite

3. Ends: Closed and Ground

4. Total Coils: 10.000

5. Sugg. Max. Deflection: 1.700 (in) 6. Sugg. Max. Load: 2.300 (lbs)

7. All Drawing Dimensions are in Inches [mm]