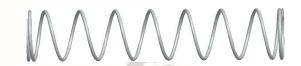

## **NOTES:**

1. Material: Stainless Steel

2. Finish: Glod Irridite

3. Ends: Closed and Ground

4. Total Coils: 10.000

5. Sugg. Max. Deflection: 1.700 (in) 6. Sugg. Max. Load: 2.300 (lbs)

7. All Drawing Dimensions are in Inches [mm]