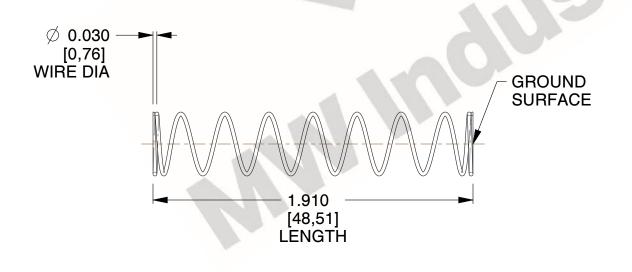

## **NOTES:**

1. Material: Stainless Steel

2. Finish: Glod Irridite

3. Ends: Closed and Ground

4. Total Coils: 10.000

5. Sugg. Max. Deflection: 1.700 (in) 6. Sugg. Max. Load: 2.300 (lbs)

7. All Drawing Dimensions are in Inches [mm]

1.333

SCALE

11772

COMPONENT

**COMPRESSION SPRINGS** 

UNIT

**SPRINGS** 

INCH [mm]