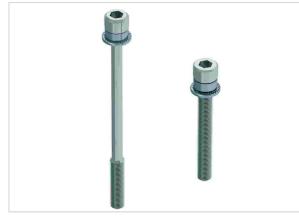

Image is for illustration purposes only. Please refer to product description.

## Identification

| Category                     | Accessories                  |
|------------------------------|------------------------------|
| Series of hoods/housings     | Han <sup>®</sup> HPR Compact |
| Type of accessory            | Set of screws                |
| Description of the accessory | Extender                     |
|                              | M6 x 50                      |
|                              | M6 x 90                      |
| Material properties          |                              |
| Material (accessories)       | Cheipless steel              |
| material (accesseries)       | Stainless steel              |
| Commercial data              | Stainless steel              |