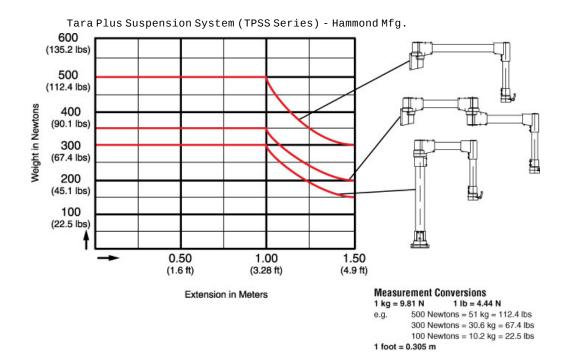

## **Application**

- Taraplus enclosure suspension systems are designed for light and medium loads.
- The strength of tube and cast fittings provide a highly flexible robust system.