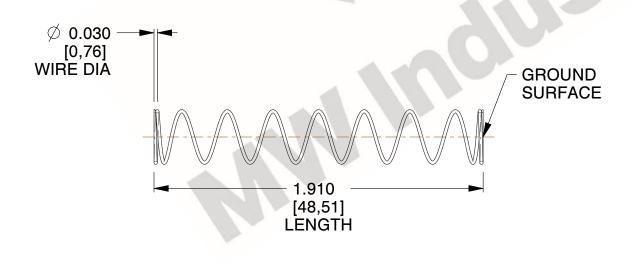

## **NOTES:**

1. Material: Stainless Steel

2. Finish: Glod Irridite

3. Ends: Closed and Ground

4. Total Coils: 10.000

5. Sugg. Max. Deflection: 0.990 (in) 6. Sugg. Max. Load: 2.300 (lbs)

7. All Drawing Dimensions are in Inches [mm]

1.143

SCALE

11772

COMPONENT

**COMPRESSION SPRINGS** 

UNIT INCH [mm]

**SPRINGS** 

SHEET 1 of 1