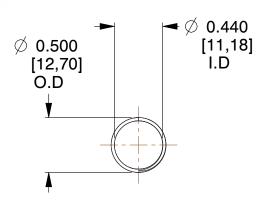

## **NOTES:**

1. Material: Stainless Steel

2. Finish: Glod Irridite

3. Ends: Closed and Ground

4. Total Coils: 10.000

5. Sugg. Max. Deflection: 0.990 (in) 6. Sugg. Max. Load: 2.300 (lbs)

7. All Drawing Dimensions are in Inches [mm]

1.143

SCALE

11772

COMPONENT

**COMPRESSION SPRINGS** 

UNIT INCH [mm]

**SPRINGS** 

SHEET 1 of 1