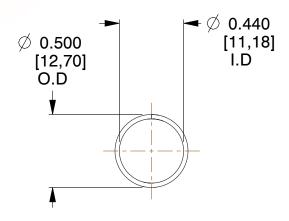

## **NOTES:**

1. Material: Stainless Steel

2. Finish: Glod Irridite

3. Ends: Closed

4. Total Coils: 10.000

5. Sugg. Max. Deflection : 0.930 (in)6. Sugg. Max. Load : 2.300 (lbs)

7. All Drawing Dimensions are in Inches [mm]