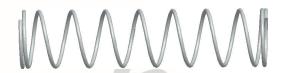

## **NOTES:**

1. Material: Stainless Steel

2. Finish: Glod Irridite

3. Ends: Closed

4. Total Coils: 10.000

5. Sugg. Max. Deflection : 0.930 (in)6. Sugg. Max. Load : 2.300 (lbs)

7. All Drawing Dimensions are in Inches [mm]