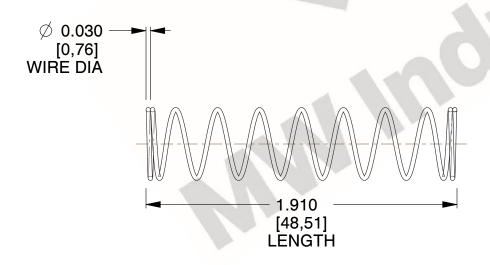

## **NOTES:**

1. Material: Stainless Steel

2. Finish: Glod Irridite

3. Ends: Closed

4. Total Coils: 10.000

5. Sugg. Max. Deflection : 0.930 (in)6. Sugg. Max. Load : 2.300 (lbs)

7. All Drawing Dimensions are in Inches [mm]