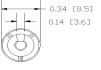

**Body:** Thermoplastic rubber / PVC **Contacts:** Brass with tin plated

Available for wire sizes: #  $10 \sim #20$  AWG

**Mechanical Dimensions: Inches [mm]** 