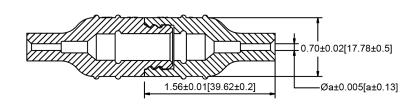

**Body:** Thermoplastic rubber / PVC **Contacts:** Brass with tin plated

Available for wire sizes: #  $10 \sim #20$  AWG

**Mechanical Dimensions: Inches [mm]** 