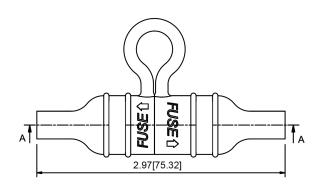

## Type LPA-03 In-Line Fuse Holder '4" x 1'4" (6.3 x 30mm) Fuses Splashproof

www.optifuse.com

(619) 593-5050

**Ratings:** 

Fuse Type:  $\frac{1}{4}$ " x  $\frac{1}{4}$ " (6.35 x 30mm or 6.35 x 32mm)

Electrical Rating: 30A, 250VAC, 32VDC

**Body:** Thermoplastic rubber / PVC **Contacts:** Brass with tin plated

Available for wire sizes: #  $10 \sim #20$  AWG

**Mechanical Dimensions: Inches [mm]** 