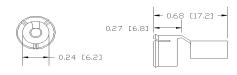

**Body:** Thermoplastic rubber / PVC **Contacts:** Brass with tin plated

Available for wire sizes: #  $10 \sim #20$  AWG

**Mechanical Dimensions: Inches [mm]** 