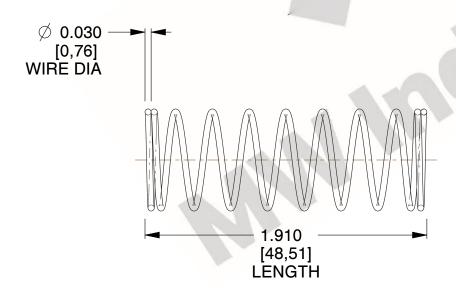

## **NOTES:**

Material : Music Wire
 Finish : Glod Irridite

3. Ends: Closed

4. Total Coils: 10.000

Sugg. Max. Deflection: 0.800 (in)
 Sugg. Max. Load: 2.300 (lbs)

7. All Drawing Dimensions are in Inches [mm]