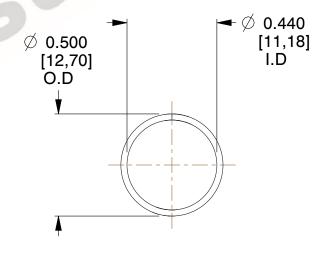

## **NOTES:**

Material : Music Wire
 Finish : Glod Irridite

3. Ends: Closed

4. Total Coils: 10.000

Sugg. Max. Deflection: 0.800 (in)
 Sugg. Max. Load: 2.300 (lbs)

7. All Drawing Dimensions are in Inches [mm]