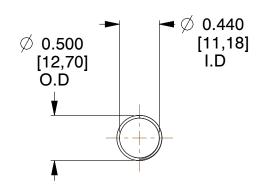

## **NOTES:**

1. Material: Stainless Steel

2. Finish: Glod Irridite

3. Ends: Closed and Ground

4. Total Coils: 10.000

5. Sugg. Max. Deflection: 3.400 (in)6. Sugg. Max. Load: 2.300 (lbs)

7. All Drawing Dimensions are in Inches [mm]