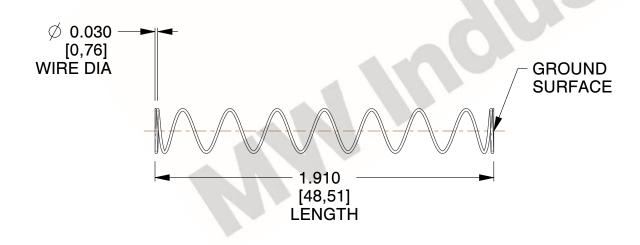

## **NOTES:**

1. Material: Stainless Steel

2. Finish: Glod Irridite

3. Ends: Closed and Ground

4. Total Coils: 10.000

5. Sugg. Max. Deflection: 3.400 (in)6. Sugg. Max. Load: 2.300 (lbs)

7. All Drawing Dimensions are in Inches [mm]