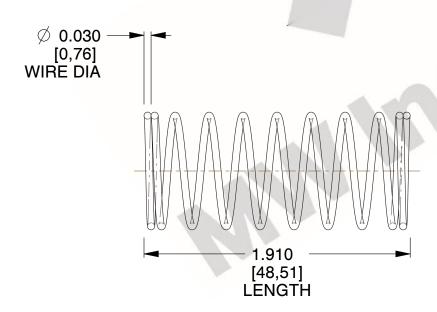

## **NOTES:**

1. Material: Music Wire 2. Finish: Glod Irridite

3. Ends: Closed

4. Total Coils: 10.000

5. Sugg. Max. Deflection: 0.260 (in) 6. Sugg. Max. Load : 2.300 (lbs)

7. All Drawing Dimensions are in Inches [mm]