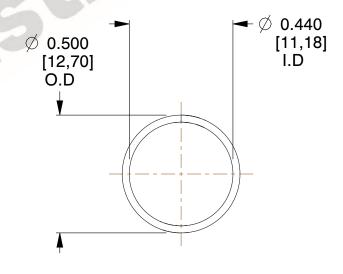

## **NOTES:**

1. Material: Music Wire 2. Finish: Glod Irridite

3. Ends: Closed

4. Total Coils: 10.000

5. Sugg. Max. Deflection: 0.260 (in) 6. Sugg. Max. Load : 2.300 (lbs)

7. All Drawing Dimensions are in Inches [mm]