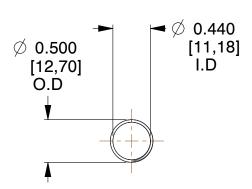

## **NOTES:**

1. Material: Music Wire 2. Finish: Glod Irridite

3. Ends: Closed and Ground

4. Total Coils: 10.000

5. Sugg. Max. Deflection: 2.100 (in) 6. Sugg. Max. Load: 2.300 (lbs)

7. All Drawing Dimensions are in Inches [mm]