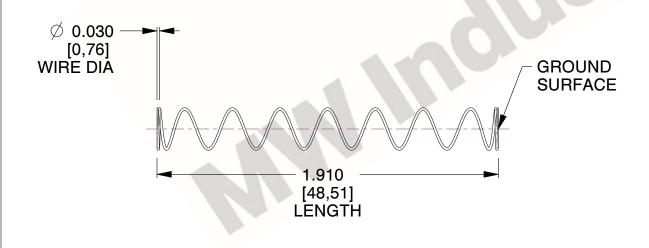

## **NOTES:**

1. Material: Music Wire 2. Finish: Glod Irridite

3. Ends: Closed and Ground

4. Total Coils: 10.000

5. Sugg. Max. Deflection: 2.100 (in) 6. Sugg. Max. Load: 2.300 (lbs)

7. All Drawing Dimensions are in Inches [mm]