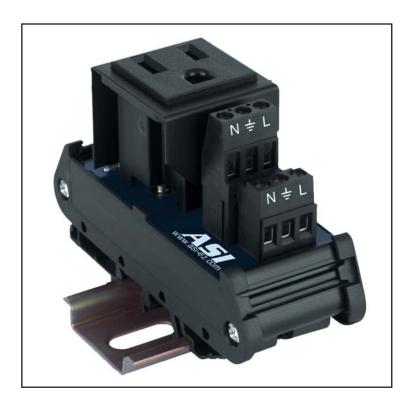

## Single Three Prong Grounded AC Outlet Power Module IMACP01

## Description:

The IMACP01 is a modular DIN rail mounted snap on design UL Approved AC receptacle and outlet that makes installation quick and easy while at the same time occupying a minimum of panel space.

## Features:

- One Piece Design No need to order, inventory & assemble separate parts, easy installation.
- Finger Safe Connections Increased safety during maintenance.
- DIN Rail Mountable Design Simple snap-on mount. No need to drill and tap holes to mount.
- Interface Module Design Visually pleasing appearance, consistent with other interface module products.
- Safe and secure screw clamp wire terminations.
- Clear Marking Terminals are clearly and permanently marked.

## Specifications:

Voltage: 125 Vac
Current: 15 A
Wire Size: 30-12 AWG

Wile 3ize. 30-12 AVVG

Dimensions (H x W x D): 2.65 x 1.39 x 3.62 inches

Color: Black

Interface Type: DIN Rail AC Outlet

Ratings: E227526