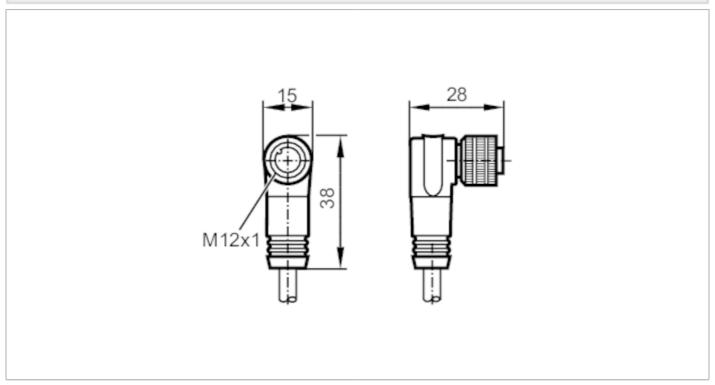

# C€ RK

| Electrical data         |      |                      |  |  |
|-------------------------|------|----------------------|--|--|
| Operating voltage       | [V]  | < 30 AC / < 36 DC    |  |  |
|                         |      |                      |  |  |
| Max. current load total | [A]  | 2                    |  |  |
| Operating conditions    |      |                      |  |  |
| Ambient temperature     | [°C] | -4080                |  |  |
| Protection              |      | IP 68                |  |  |
| Mechanical data         |      |                      |  |  |
| Weight                  | [g]  | 551.5                |  |  |
| Dimensions              | [mm] | 28 x 15 x 38         |  |  |
| Materials               |      | TPU                  |  |  |
| Moulded-body material   |      | TPU                  |  |  |
| Material nut            |      | brass, nickel-plated |  |  |
| Remarks                 |      |                      |  |  |
| Pack quantity           |      | 1 pcs.               |  |  |
| Electrical connection   |      |                      |  |  |

### **Electrical connection - socket**

Connector: 1 x M12, angled; coding: A; Moulded body: TPU; Locking: brass, nickel-plated; Tightening torque: 1...1.5 Nm