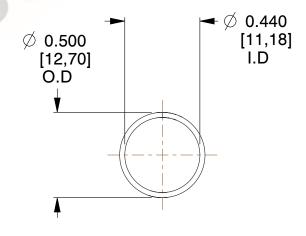

## **NOTES:**

Material : Spring Steel
 Finish : Glod Irridite

3. Ends: Closed

4. Total Coils: 10.000

5. Sugg. Max. Deflection: 0.530 (in)6. Sugg. Max. Load: 2.300 (lbs)

7. All Drawing Dimensions are in Inches [mm]