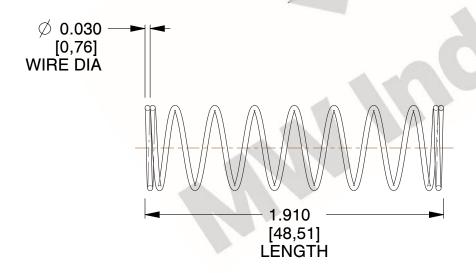

## **NOTES:**

Material : Spring Steel
 Finish : Glod Irridite

3. Ends: Closed

4. Total Coils: 10.000

5. Sugg. Max. Deflection: 0.530 (in)6. Sugg. Max. Load: 2.300 (lbs)

7. All Drawing Dimensions are in Inches [mm]