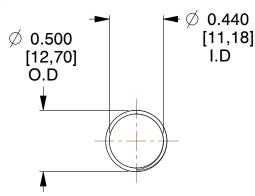

## **NOTES:**

1. Material : Spring Steel 2. Finish : Glod Irridite

3. Ends : Closed and Ground

4. Total Coils: 10.000

Sugg. Max. Deflection: 0.580 (in)
 Sugg. Max. Load: 2.300 (lbs)

7. All Drawing Dimensions are in Inches [mm]

1.278

SCALE

11772

COMPONENT

COMPRESSION SPRINGS

UNIT
INCH [mm]
SHEET

1 of 1

**SPRINGS** 