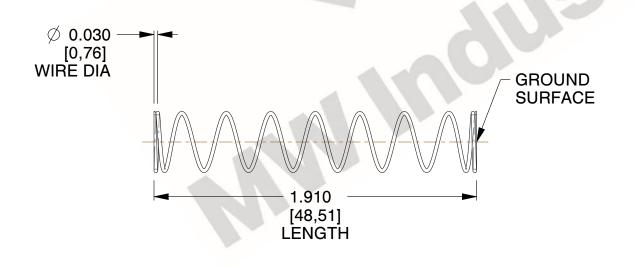

## **NOTES:**

1. Material : Spring Steel 2. Finish : Glod Irridite

3. Ends : Closed and Ground

4. Total Coils: 10.000

Sugg. Max. Deflection: 0.580 (in)
 Sugg. Max. Load: 2.300 (lbs)

7. All Drawing Dimensions are in Inches [mm]

1.278

SCALE

11772

COMPONENT

COMPRESSION SPRINGS

UNIT
INCH [mm]
SHEET

1 of 1

**SPRINGS** 