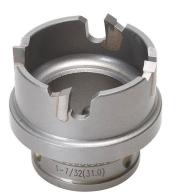

**GREENLEE**。 MADE FOR THE TRADE!"

Quick Change Stainless Steel Hole Cutters

Cat No: 645-1-7/32

UPC No: 783310056980

## Description

- Cuts stainless steel quickly and easily
- Quick Change arbor allows you to change cutter heads with a simple push and a turn. Use the same arbor for different size cutting heads
- Removable cutter heads available in sizes from 5/8 IN through 3 IN
- Flange stop prevents over-drilling
- Ejector spring on all sizes above 3/4 IN makes removal of slug easier
- Replaceable, cobalt-steel pilot drill with split-point tip to prevent walking
- Precision carbide teeth for optimum performance and durability
- Minimum chuck size of 3/8 IN

## Specifications

- Chuck Size : 3/8 IN
- Material : Carbide Tip
- Size : 1-7/32 IN
- Type : Quick Change