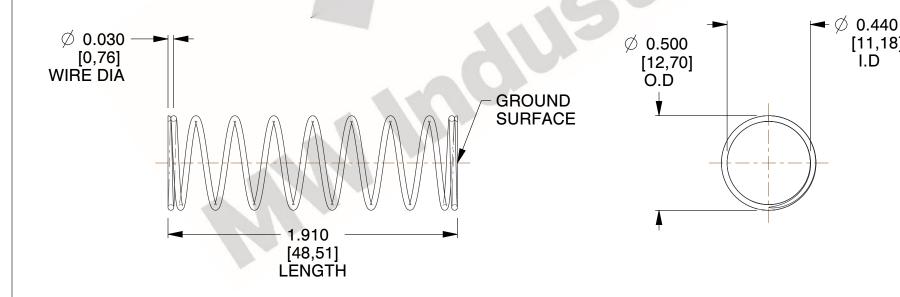

## **NOTES:**

1. Material: Spring Steel 2. Finish: Glod Irridite

3. Ends: Closed and Ground

4. Total Coils: 10.000

5. Sugg. Max. Deflection: 0.670 (in) 6. Sugg. Max. Load: 2.300 (lbs)

7. All Drawing Dimensions are in Inches [mm]

1.970

SCALE

11772

COMPONENT

**COMPRESSION SPRINGS** 

UNIT INCH [mm]

**SPRINGS** 

[11,18]

l.Ď

SHEET 1 of 1