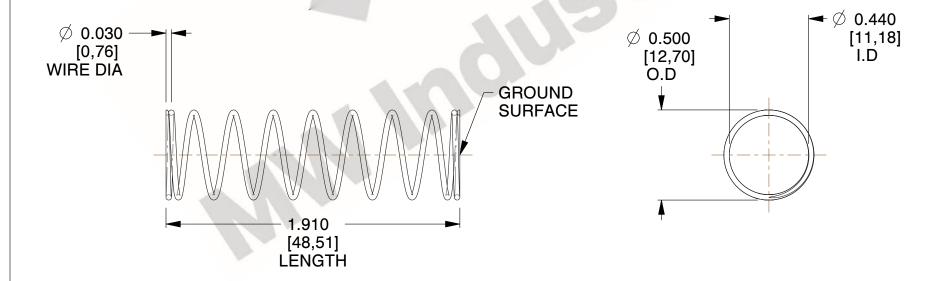

## **NOTES:**

1. Material : Stainless Steel

2. Finish: Glod Irridite

3. Ends: Closed and Ground

4. Total Coils: 10.000

5. Sugg. Max. Deflection: 0.830 (in)6. Sugg. Max. Load: 2.300 (lbs)

7. All Drawing Dimensions are in Inches [mm]

1.878

SCALE

COMPRESSION SPRINGS

COMPONENT

11772

UNIT
INCH [mm]
SHEET

1 of 1

**SPRINGS**