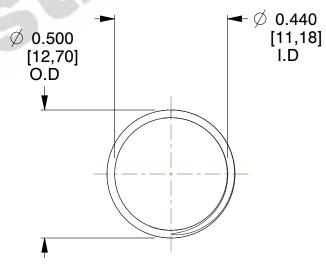

## **NOTES:**

Material : Spring Steel
Finish : Glod Irridite

3. Ends: Closed and Ground

4. Total Coils: 10.000

5. Sugg. Max. Deflection: 0.370 (in)6. Sugg. Max. Load: 2.300 (lbs)

7. All Drawing Dimensions are in Inches [mm]