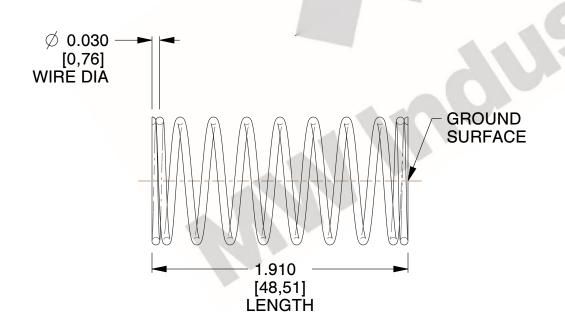

## **NOTES:**

Material : Spring Steel
Finish : Glod Irridite

3. Ends: Closed and Ground

4. Total Coils: 10.000

5. Sugg. Max. Deflection: 0.370 (in)6. Sugg. Max. Load: 2.300 (lbs)

7. All Drawing Dimensions are in Inches [mm]