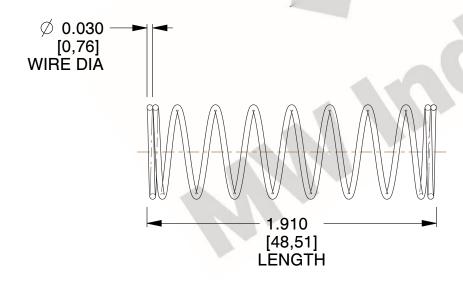

## **NOTES:**

1. Material: Stainless Steel

2. Finish: Glod Irridite

3. Ends: Closed

4. Total Coils: 10.000

Sugg. Max. Deflection: 0.480 (in)
 Sugg. Max. Load: 2.300 (lbs)

7. All Drawing Dimensions are in Inches [mm]