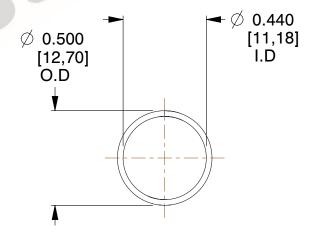

## **NOTES:**

1. Material: Stainless Steel

2. Finish: Glod Irridite

3. Ends: Closed

4. Total Coils: 10.000

Sugg. Max. Deflection: 0.480 (in)
 Sugg. Max. Load: 2.300 (lbs)

7. All Drawing Dimensions are in Inches [mm]