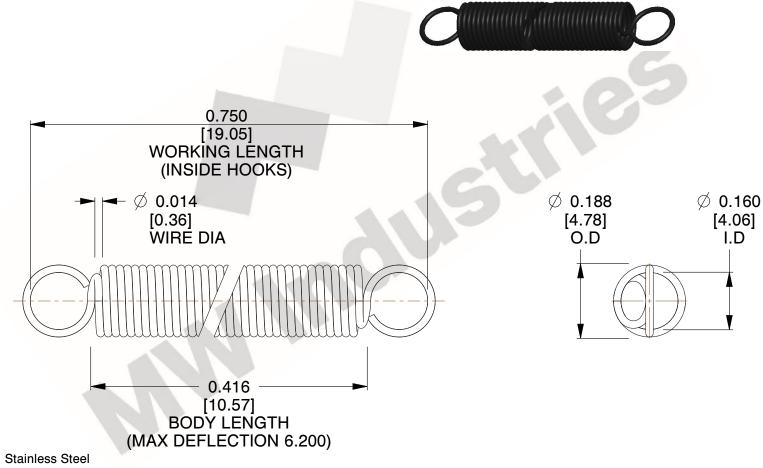

NOTES:

1. Material: Stainless Steel

2. Finish:

3. Sugg Max. Load: 0.550 (lbs) 4. Sugg Max. Deflection: 6.200 (in)

5. All Drawing Dimensions are in Inches [mm]

6. Coil

This file and any associated information and specifications are provided for reference and evaluation purposes only, and is subject to change without notice. MW Industries makes no representations, warranties or guarantees as to the appropriateness, accuracy, completeness, or suitability for any purpose, of the file, information or specifications. You are solely responsible for the use of the file, information or specifications.

> SCALE 3.000

COMPONENT **SPRINGS** UNIT **ZZ3-11** INCH [mm] SHEET **EXTENSION SPRINGS** 1 of 1