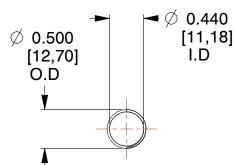

## **NOTES:**

1. Material : Spring Steel

2. Finish: Glod Irridite

3. Ends: Closed and Ground

4. Total Coils: 10.000

5. Sugg. Max. Deflection: 1.700 (in)6. Sugg. Max. Load: 2.300 (lbs)

7. All Drawing Dimensions are in Inches [mm]