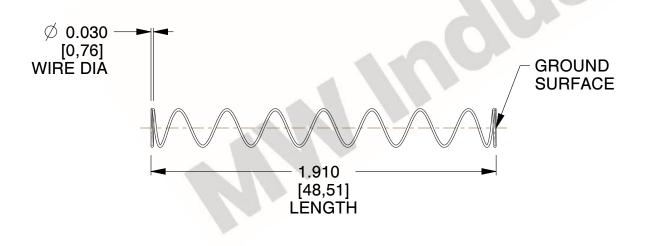

## **NOTES:**

1. Material : Spring Steel

2. Finish: Glod Irridite

3. Ends: Closed and Ground

4. Total Coils: 10.000

5. Sugg. Max. Deflection: 1.700 (in)6. Sugg. Max. Load: 2.300 (lbs)

7. All Drawing Dimensions are in Inches [mm]