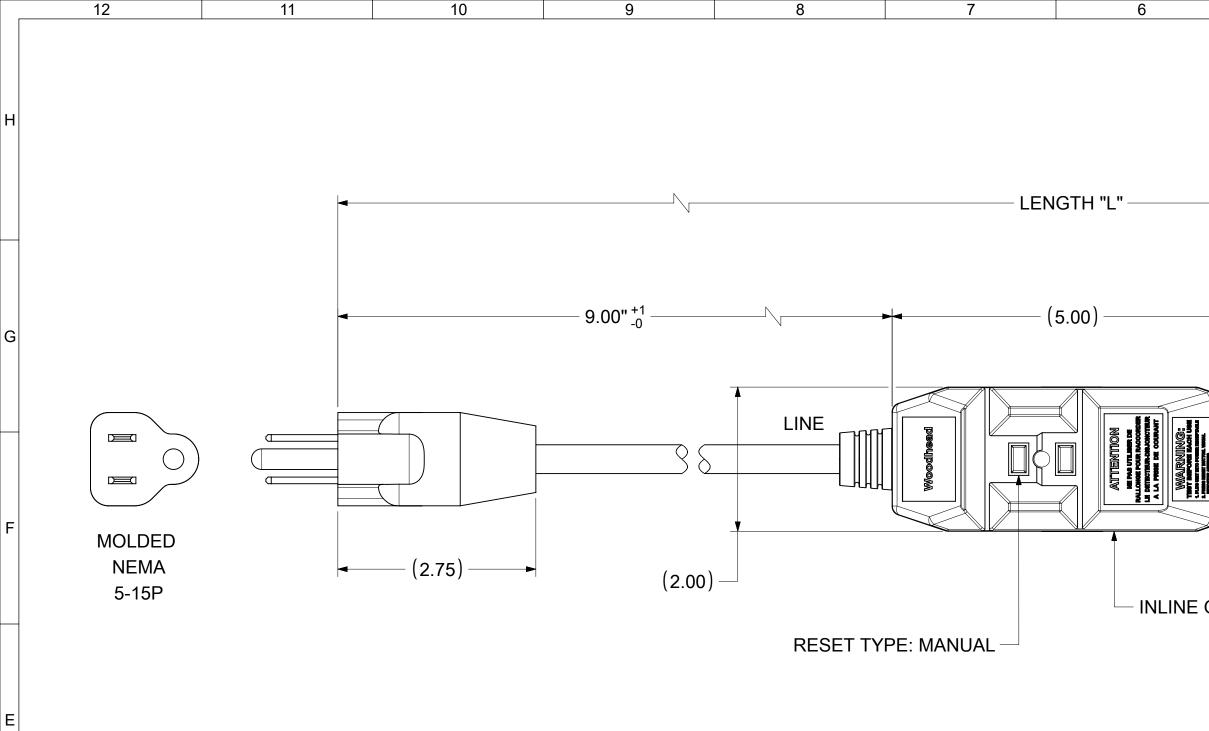

| <u>TECHNICAL</u>      |                                                                                                                                                                                 |
|-----------------------|---------------------------------------------------------------------------------------------------------------------------------------------------------------------------------|
| AGENCY APPROVAL:      | cULus                                                                                                                                                                           |
| RATED SUPPLY VOLTAGE: | 120VAC                                                                                                                                                                          |
| RATED CURRENT:        | UP TO 15 AMPS                                                                                                                                                                   |
| RESET TYPE:           | MANUAL                                                                                                                                                                          |
| OPERATING FREQUENCY:  | 60 Hz                                                                                                                                                                           |
| TYPE:                 | CLASS A                                                                                                                                                                         |
| GROUND TRIP CURRENT:  | 4-6 mA                                                                                                                                                                          |
| OVERLOAD CURRENT:     | 90 AMP                                                                                                                                                                          |
| INSULATION VOLTAGE:   | 1,500 VRMS - 1 MINUT                                                                                                                                                            |
| ENDURANCE OPERATIONS: | 3000 OPERATIONS                                                                                                                                                                 |
|                       | AGENCY APPROVAL:<br>RATED SUPPLY VOLTAGE:<br>RATED CURRENT:<br>RESET TYPE:<br>OPERATING FREQUENCY:<br>TYPE:<br>GROUND TRIP CURRENT:<br>OVERLOAD CURRENT:<br>INSULATION VOLTAGE: |

D

С

|                                                       | TECHNICAL          |           |                     |        |  |   |   |   |              |                             |                              | 301530019  | 15050                                 | 0-1                   | 1 FT.                       | 2 F1     | Г. ± 1 IN. ⊢      |
|-------------------------------------------------------|--------------------|-----------|---------------------|--------|--|---|---|---|--------------|-----------------------------|------------------------------|------------|---------------------------------------|-----------------------|-----------------------------|----------|-------------------|
|                                                       | AGENCY APPROVAL    | _:        | cULus               |        |  |   |   |   |              |                             |                              |            |                                       |                       |                             |          |                   |
|                                                       | RATED SUPPLY VOL   | _TAGE:    | 120VAC              |        |  |   |   |   |              |                             | 1                            | 301530036  | 15050                                 | 0-6                   | 5 FT.                       | 6 F 1    | Г. ± 2 IN.        |
|                                                       | RATED CURRENT:     |           | UP TO 15 AMPS       |        |  |   |   |   |              |                             | 1                            | 301530022  | 15050                                 | )-25                  | 24 FT.                      | 25 F     | T. ± 2 IN.        |
| В                                                     | RESET TYPE:        |           | MANUAL              |        |  |   |   |   |              |                             |                              | NA         | 15050                                 | )-50                  | 49 FT.                      | 50 F     | T. ± 2 IN.        |
|                                                       | OPERATING FREQU    | ENCY:     | 60 Hz               |        |  |   |   |   | FUNCTIONAL   | THIS DRAWING CON            | TAINS INFORMATION THAT IS PF |            |                                       |                       |                             |          |                   |
|                                                       | TYPE:              |           | CLASS A             |        |  |   |   |   | SYMBOLS      | DIMENSION UNITS             | SCALE CURRENT REV D          |            | · · · · · · · · · · · · · · · · · · · | *                     |                             |          |                   |
|                                                       | GROUND TRIP CURF   | RENT:     | 4-6 mA              |        |  |   |   |   | ₩ <b>- 0</b> | GENERAL TOLEF               | 115                          |            |                                       |                       | nol                         | ex       |                   |
|                                                       | OVERLOAD CURREN    | NT:       | 90 AMP              |        |  |   |   |   |              |                             |                              |            |                                       |                       |                             |          |                   |
|                                                       | INSULATION VOLTA   | GE:       | 1,500 VRMS - 1 M    | 1INUTE |  |   |   |   |              | ANGULAR TOL ±<br>4 PLACES ± | EC NO: 730358                |            |                                       |                       | N-LINE 15A W<br>PLUG & CONN |          | ED                |
|                                                       | ENDURANCE OPERA    | ATIONS:   | 3000 OPERATIO       | NS     |  |   |   |   |              | 4 PLACES ±                  | DRWN: PPURS<br>CHK'D: DNGUY  |            | 2022/11/29<br>2023/02/17 —            |                       |                             |          |                   |
| •                                                     |                    |           |                     |        |  |   |   |   |              |                             | APPR: HKNEE                  |            | 2023/02/11                            | PRODUCT CUSTOMER DRAW |                             |          | NG                |
|                                                       |                    |           |                     |        |  |   |   |   |              | 1 PLACE ±                   |                              |            |                                       | OCUMENT NUMBER        |                             | DOC TYPE | DOC PART REVISION |
|                                                       |                    |           |                     |        |  |   |   |   |              | 0 PLACES ±                  | DRWN: PPURS                  |            | 2022/01/04<br>2022/01/20              | 13015                 | 30019                       | PSD      | 000 B             |
|                                                       |                    |           |                     |        |  |   |   |   |              | DRAFT WHERE APP             | LICABLE THIRD ANGLE PROJEC   |            |                                       | ATERIAL NUMBER        | CUSTOMER                    |          | SHEET NUMBER      |
| DOCUM                                                 | ENT STATUS P1 RELE | EASE DATE | 2023/02/21 03:30:53 |        |  |   |   |   |              | MUST REMAI<br>WITHIN DIMENS | I -++-+                      | ∃   C-SIZE | 130153                                | SEE TABLE             | GENERAL                     | MARKET   | 1 OF 1            |
| FORMAT: tb-prod-C<br>REVISION: J1<br>DATE: 2021/05/01 | 12                 | 11        | 10                  | 9      |  | 8 | 7 | 6 |              | 5                           | 4                            |            | 3                                     | 2                     |                             |          | 1                 |

| 5 |     | 4                       |              |         | 3               |      | 2                  |    | 1                           | _ |
|---|-----|-------------------------|--------------|---------|-----------------|------|--------------------|----|-----------------------------|---|
|   |     |                         |              |         |                 |      | ►                  |    |                             | н |
|   | _\_ | (LI                     | ENGTH "⁄     | Ą") ——— |                 |      | ▶                  |    |                             | G |
|   |     |                         |              |         | (2.75)          |      |                    | NE | DED<br>EMA<br>15R           | F |
| A |     | #14-3 SJT\<br>(BOTH SIE |              | W CABL  | E               |      |                    |    |                             | E |
|   |     |                         |              |         |                 |      |                    |    |                             | D |
|   |     |                         | MATE         | RIAL    | ENGINEEI        | RING |                    |    |                             | С |
|   |     |                         | NUM<br>13015 | BER     | NUMBE<br>15050- | R    | LENGTH ".<br>1 FT. | A" | LENGTH "L"<br>2 FT. ± 1 IN. |   |
|   |     |                         |              |         |                 | -    | · · · ·            |    |                             | - |