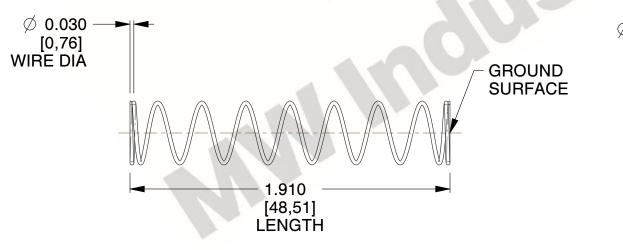

## **NOTES:**

1. Material: Stainless Steel

2. Finish: Glod Irridite

3. Ends: Closed and Ground

4. Total Coils: 10.000

5. Sugg. Max. Deflection: 0.730 (in) 6. Sugg. Max. Load : 2.300 (lbs)

7. All Drawing Dimensions are in Inches [mm]

SCALE

1.333

| COMPONENT           | SPRINGS |           |
|---------------------|---------|-----------|
| 11772               |         | UNIT      |
|                     |         | INCH [mm] |
| COMPRESSION SPRINGS |         | SHEET     |
|                     |         | 1 of 1    |