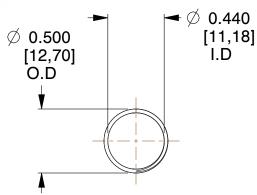

## **NOTES:**

1. Material: Stainless Steel

2. Finish: Glod Irridite

3. Ends: Closed and Ground

4. Total Coils: 10.000

5. Sugg. Max. Deflection: 0.730 (in) 6. Sugg. Max. Load : 2.300 (lbs)

7. All Drawing Dimensions are in Inches [mm]