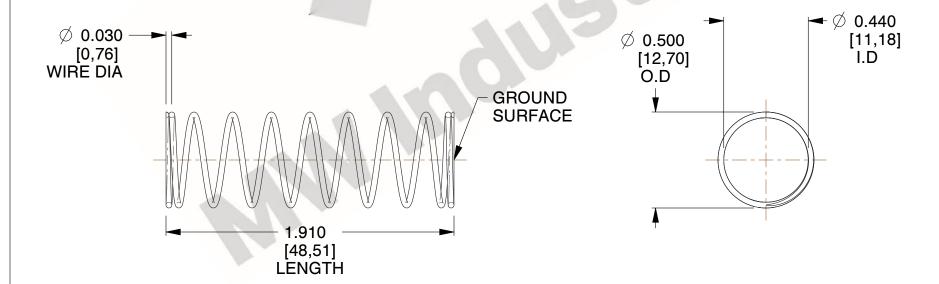

## **NOTES:**

1. Material : Stainless Steel

2. Finish: Glod Irridite

3. Ends: Closed and Ground

4. Total Coils: 10.000

5. Sugg. Max. Deflection: 0.790 (in)6. Sugg. Max. Load: 2.300 (lbs)

7. All Drawing Dimensions are in Inches [mm]

2.000

SCALE

11772

COMPONENT

COMPRESSION SPRINGS

UNIT
INCH [mm]
SHEET

1 of 1

**SPRINGS**