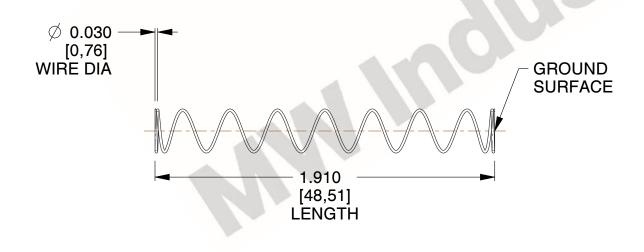

## **NOTES:**

1. Material : Spring Steel

2. Finish: Glod Irridite

3. Ends: Closed and Ground

4. Total Coils: 10.000

5. Sugg. Max. Deflection: 3.400 (in)6. Sugg. Max. Load: 2.300 (lbs)

7. All Drawing Dimensions are in Inches [mm]

0.922

SCALE

11772

COMPONENT

COMPRESSION SPRINGS

UNIT
INCH [mm]
SHEET

**SPRINGS** 

1 of 1