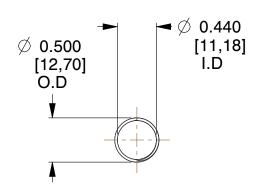

## **NOTES:**

1. Material : Spring Steel

2. Finish: Glod Irridite

3. Ends: Closed and Ground

4. Total Coils: 10.000

5. Sugg. Max. Deflection: 3.400 (in)6. Sugg. Max. Load: 2.300 (lbs)

7. All Drawing Dimensions are in Inches [mm]

0.922

SCALE

11772

COMPONENT

COMPRESSION SPRINGS

UNIT
INCH [mm]
SHEET

**SPRINGS** 

1 of 1