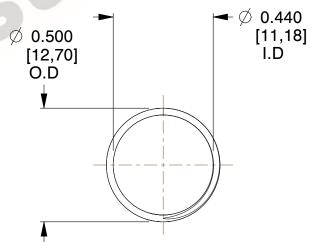

## **NOTES:**

1. Material : Stainless Steel

2. Finish: Glod Irridite

3. Ends: Closed and Ground

4. Total Coils: 10.000

Sugg. Max. Deflection: 0.490 (in)
Sugg. Max. Load: 2.300 (lbs)

7. All Drawing Dimensions are in Inches [mm]

SCALE

2.367

11772

COMPONENT

COMPRESSION SPRINGS

UNIT

**SPRINGS** 

INCH [mm]