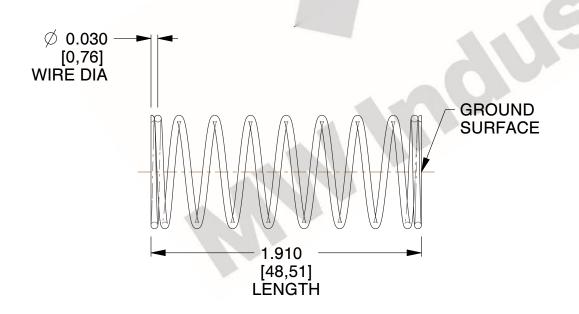

## **NOTES:**

1. Material : Stainless Steel

2. Finish: Glod Irridite

3. Ends: Closed and Ground

4. Total Coils: 10.000

Sugg. Max. Deflection: 0.490 (in)
Sugg. Max. Load: 2.300 (lbs)

7. All Drawing Dimensions are in Inches [mm]

SCALE

2.367

11772

COMPONENT

COMPRESSION SPRINGS

UNIT

**SPRINGS** 

INCH [mm]