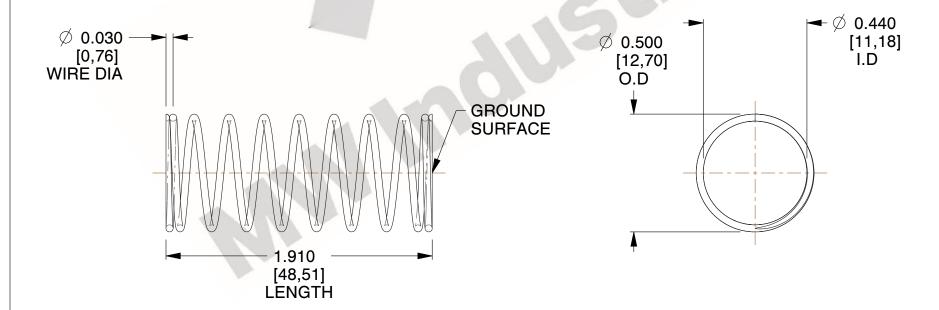

## **NOTES:**

1. Material : Stainless Steel

2. Finish: Glood Irridite

3. Ends: Closed and Ground

4. Total Coils: 10.000

5. Sugg. Max. Deflection: 0.190 (in)6. Sugg. Max. Load: 2.300 (lbs)

7. All Drawing Dimensions are in Inches [mm]