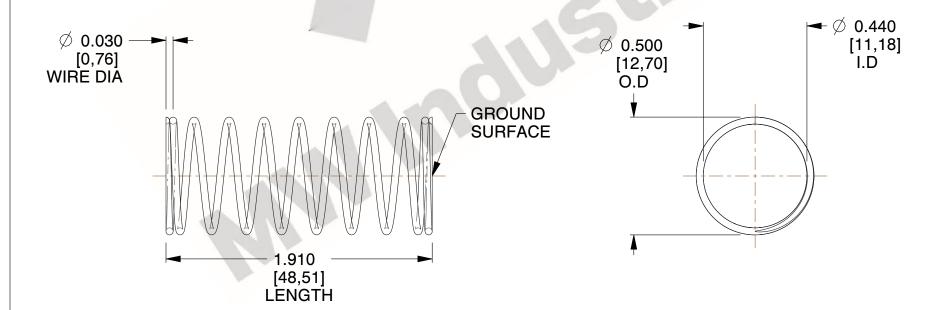

## **NOTES:**

1. Material: Stainless Steel

2. Finish: Glod Irridite 3. Ends: Closed and Ground

4. Total Coils: 10.000

5. Sugg. Max. Deflection: 0.470 (in) 6. Sugg. Max. Load : 2.300 (lbs)

7. All Drawing Dimensions are in Inches [mm]