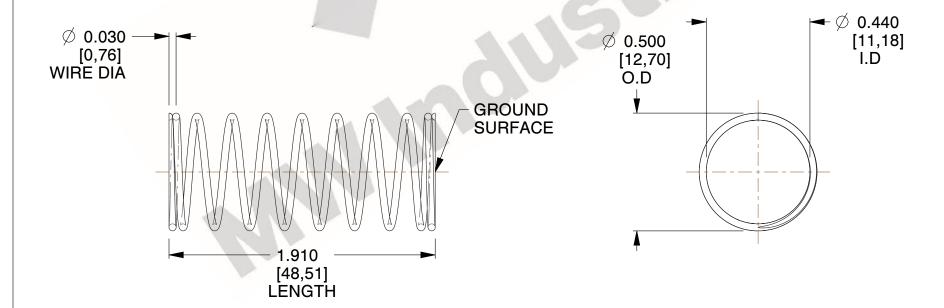

## **NOTES:**

1. Material : Stainless Steel

2. Finish: Glood Irridite

3. Ends: Closed and Ground

4. Total Coils: 10.000

5. Sugg. Max. Deflection: 0.140 (in)6. Sugg. Max. Load: 2.300 (lbs)

7. All Drawing Dimensions are in Inches [mm]

SCALE

2.454

11772

COMPRESSION SPRINGS

COMPONENT

UNIT
INCH [mm]
SHEET

1 of 1

**SPRINGS**