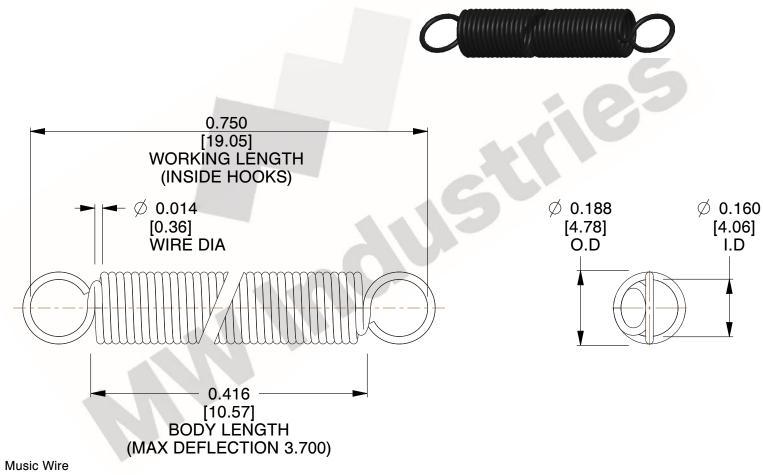

NOTES:

1. Material: Music Wire

2. Finish:

3. Sugg Max. Load: 0.550 (lbs) 4. Sugg Max. Deflection: 3.700 (in)

5. All Drawing Dimensions are in Inches [mm]

6. Coil Count

This file and any associated information and specifications are provided for reference and evaluation purposes only, and is subject to change without notice. MW Industries makes no representations, warranties or guarantees as to the appropriateness, accuracy, completeness, or suitability for any purpose, of the file, information or specifications. You are solely responsible for the use of the file, information or specifications.