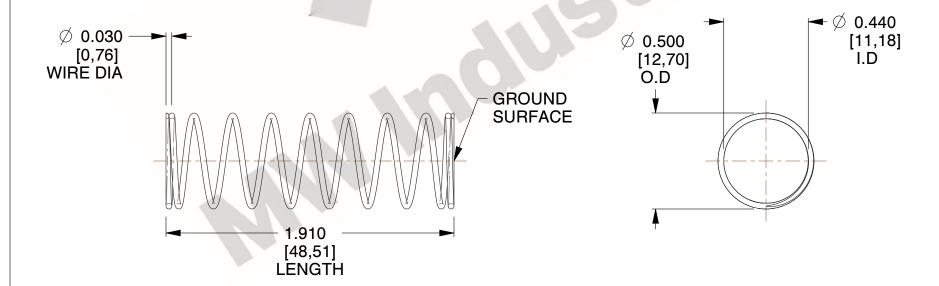

## **NOTES:**

Material : Hard Drawn
 Finish : Glod Irridite

3. Ends: Closed and Ground

4. Total Coils: 10.000

Sugg. Max. Deflection: 0.620 (in)
 Sugg. Max. Load: 2.300 (lbs)

7. All Drawing Dimensions are in Inches [mm]