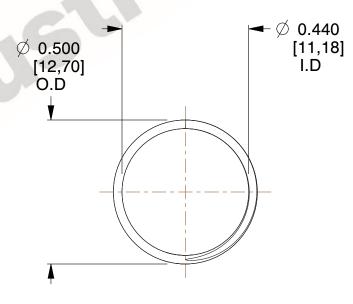

## **NOTES:**

1. Material: Spring Steel 2. Finish: Glod Irridite

3. Ends: Closed and Ground

4. Total Coils: 10.000

5. Sugg. Max. Deflection: 0.140 (in) 6. Sugg. Max. Load : 2.300 (lbs)

7. All Drawing Dimensions are in Inches [mm]