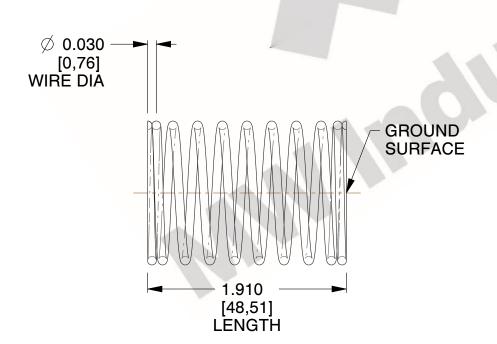

## **NOTES:**

1. Material: Spring Steel 2. Finish: Glod Irridite

3. Ends: Closed and Ground

4. Total Coils: 10.000

5. Sugg. Max. Deflection: 0.140 (in) 6. Sugg. Max. Load : 2.300 (lbs)

7. All Drawing Dimensions are in Inches [mm]