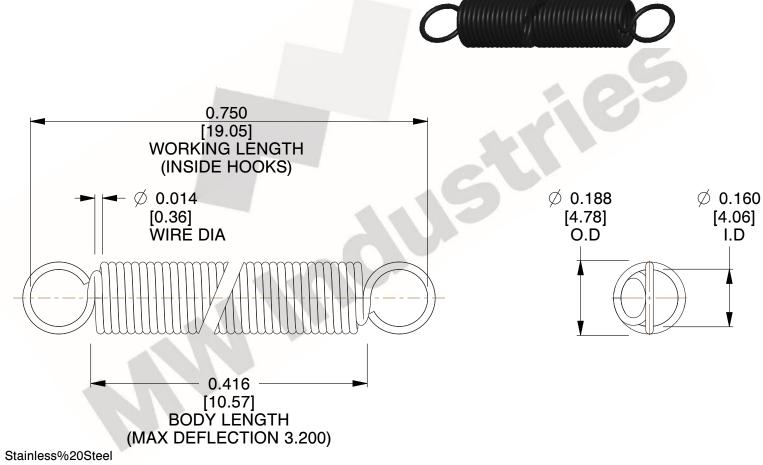

NOTES:

1. Material: Stainless%20Steel

2. Finish:

3. Sugg Max. Load: 0.550 (lbs) 4. Sugg Max. Deflection: 3.200 (in)

5. All Drawing Dimensions are in Inches [mm]

6. Coil%

This file and any associated information and specifications are provided for reference and evaluation purposes only, and is subject to change without notice. MW Industries makes no representations, warranties or guarantees as to the appropriateness, accuracy, completeness, or suitability for any purpose, of the file, information or specifications. You are solely responsible for the use of the file, information or specifications.

3.000

SCALE

COMPONENT **SPRINGS** UNIT **ZZ3-11** INCH [mm] SHEET **EXTENSION SPRINGS** 1 of 1