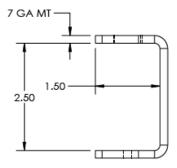

## **HEAVY DUTY GOOSENECK FLEX ARM**

95152 9" Long, 1/4-20 Female, C-Clamp Base

| ARM LENGTH       | 9" (228.6mm)                                     |
|------------------|--------------------------------------------------|
| ARM MATERIAL     | Steel                                            |
| OUTSIDE DIAMETER | .695"                                            |
| INSIDE DIAMETER  | .325"                                            |
| LOAD RATING      | Max Load @ 90 Degrees:                           |
|                  | 3.5 pounds                                       |
| FEEL             | Heavy Duty, Feels Stiff                          |
| MOUNTING STYLE   | C-Clamp, 2.5" L x 2.0" W x 1.5" H                |
|                  | Threaded in place with Loctite                   |
| TOP FITTING      | 1/4-20 UNC Female Thread                         |
|                  | Male Thread Conversion Kit included with single  |
|                  | use tube of Loctite and Male Stud                |
| BASE FITTING     | Black e-coated 3/8 NPSM x .375" long Hex Ferrule |
| COVERING SLEEVE  | PVC, Matte Black                                 |