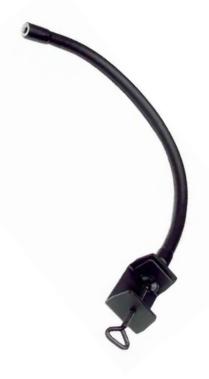

## **HEAVY DUTY GOOSENECK FLEX ARM**

95152 9" Long, 1/4-20 Female, C-Clamp Base

| ARM LENGTH       | 9" (228.6mm)                                     |
|------------------|--------------------------------------------------|
| ARM MATERIAL     | Steel                                            |
| OUTSIDE DIAMETER | .695"                                            |
| INSIDE DIAMETER  | .325"                                            |
| LOAD RATING      | Max Load @ 90 Degrees:                           |
|                  | 3.5 pounds                                       |
| FEEL             | Heavy Duty, Feels Stiff                          |
| MOUNTING STYLE   | C-Clamp, 2.5" L x 2.0" W x 1.5" H                |
|                  | Threaded in place with Loctite                   |
| TOP FITTING      | 1/4-20 UNC Female Thread                         |
|                  | Male Thread Conversion Kit included with single  |
|                  | use tube of Loctite and Male Stud                |
| BASE FITTING     | Black e-coated 3/8 NPSM x .375" long Hex Ferrule |
| COVERING SLEEVE  | PVC, Matte Black                                 |