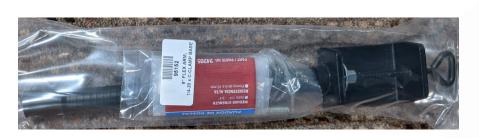

## **HEAVY DUTY GOOSENECK FLEX ARM**

95152 9" Long, 1/4-20 Female, C-Clamp Base

| ARM LENGTH       | 9" (228.6mm)                                     |
|------------------|--------------------------------------------------|
| ARM MATERIAL     | Steel                                            |
| OUTSIDE DIAMETER | .695"                                            |
| INSIDE DIAMETER  | .325"                                            |
| LOAD RATING      | Max Load @ 90 Degrees:                           |
|                  | 3.5 pounds                                       |
| FEEL             | Heavy Duty, Feels Stiff                          |
| MOUNTING STYLE   | C-Clamp, 2.5" L x 2.0" W x 1.5" H                |
|                  | Threaded in place with Loctite                   |
| TOP FITTING      | 1/4-20 UNC Female Thread                         |
|                  | Male Thread Conversion Kit included with single  |
|                  | use tube of Loctite and Male Stud                |
| BASE FITTING     | Black e-coated 3/8 NPSM x .375" long Hex Ferrule |
| COVERING SLEEVE  | PVC, Matte Black                                 |