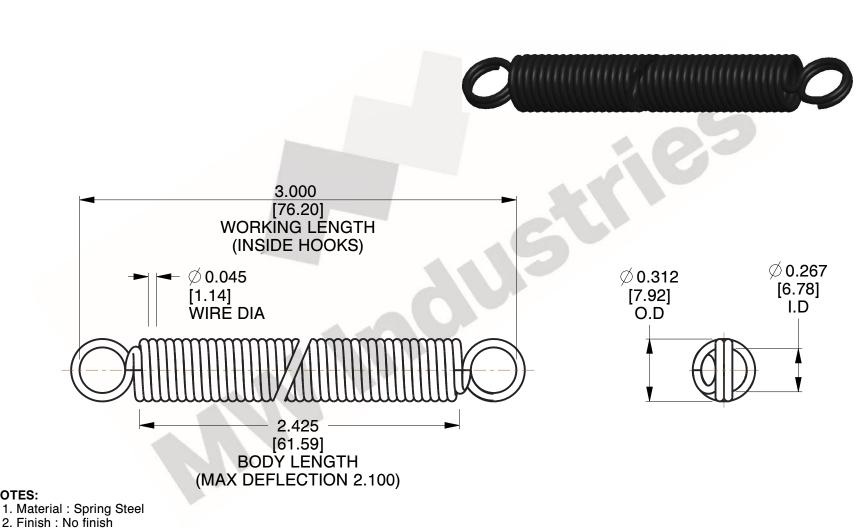

## NOTES:

1. Material : Spring Steel

3. Sugg Max. Load: 11.000 (lbs)

4. Deflection: 2.100 (in)

5. All Drawing Dimensions are in Inches [mm]

6. Coil Coun

www.mwcomponents.com

800.237.5225